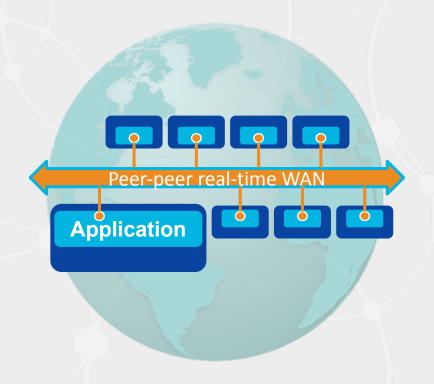

# Introducing Connext Anywhere

**WAN Connectivity** 

to remote endpoints

that is seamless

scalable and

secure

## **Connext Anywhere**

- First software framework to support real-time communication over wide area, mobile and public networks
- Enables remote operation of autonomous systems

**Connext Secure** 

- + Real-Time WAN
  Transport
- + Cloud Discovery ServiceConnext Anywhere

# Connext Anywhere Lets RTI Take On Bigger Things

- Operators farther from the loop
- Analytics & decision support
- Everything as a Service (XaaS)