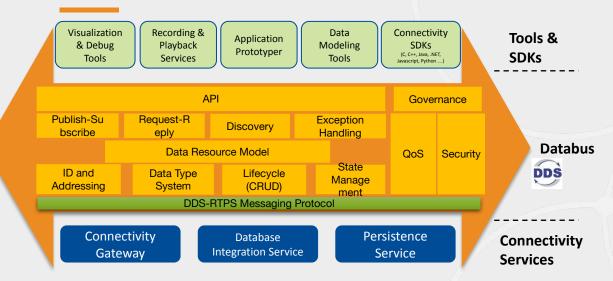

## RTI Connext has a DDS

#### **Databus**

#### **Tools**

Console

Monitor

Code Generator

System Designer

Shapes Demo

Wireshark

Micro App Generator

**DDS Spy** 

Heap **Analyzer** 

Launcher

LabVIEW Toolkit

#### **Services**

Service

Persistence

Queuing Service

Web

Integration Service

## RTI is Far More than DDS

- •RTI Connext has a DDS. It is not a DDS.
  - We don't really compete with FastDDS,
     Cyclone, OpenDDS
- •DDS is only 10% of what we do
  - Tech: tools, IS, platforms, cert
  - Quality: testing, lab, performance
  - Local: support, services, sales
  - Culture: trustworthy, responsive, excellent