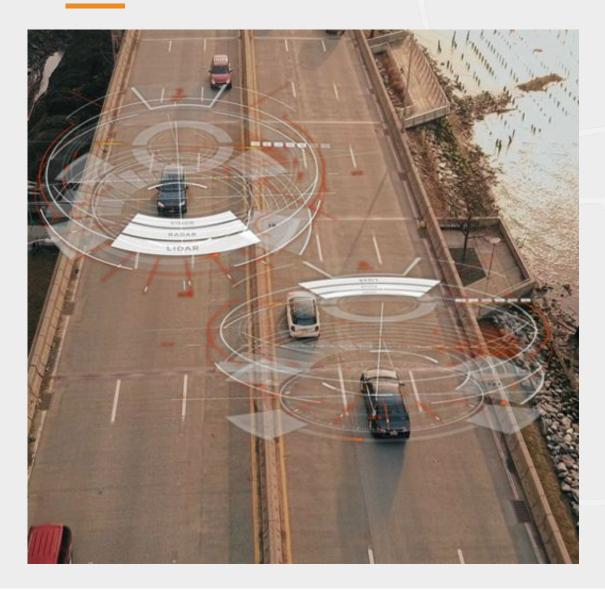

## **Autonomy Changes Everything**

#### Transportation

- Autonomous vehicles
- Rail & mass transit
- Traffic control (ground & air)
- Urban Air Mobility