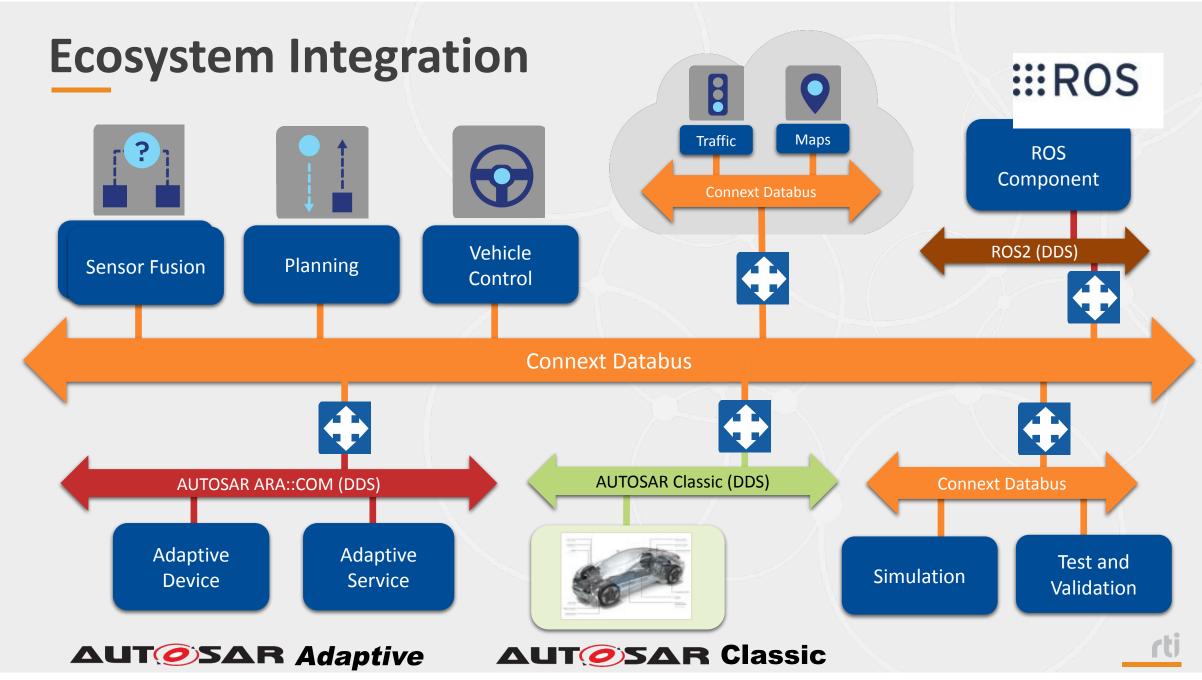

## RTI Connext has a DDS

#### **Databus**

#### **Tools**

Console

Monitor

Code Generator

System Designer

Shapes Demo

Wireshark

Micro App Generator

**DDS Spy** 

Heap **Analyzer** 

Launcher

LabVIEW Toolkit

#### **Services**

Service

Persistence

Queuing Service

Web

Integration Service

## RTI is Far More than DDS

- •RTI Connext has a DDS. It is not a DDS.
  - We don't really compete with FastDDS,
     Cyclone, OpenDDS
- •DDS is only 10% of what we do
  - Tech: tools, IS, platforms, cert
  - Quality: testing, lab, performance
  - Local: support, services, sales
  - Culture: trustworthy, responsive, excellent