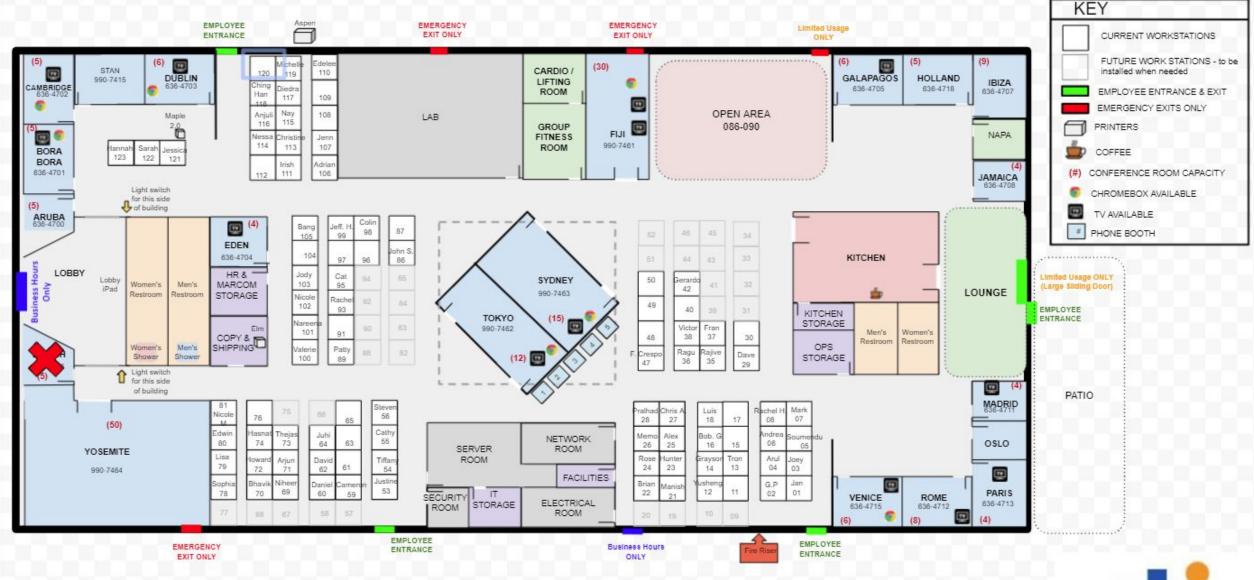

# RTI HQ, Sunnyvale, CA

- Heart of Silicon Valley
- •35k square feet
- Conference facility for 250+

\*\*NOT TO SCALE\*\*

232 East Java Drive Sunnyvale, CA 94089