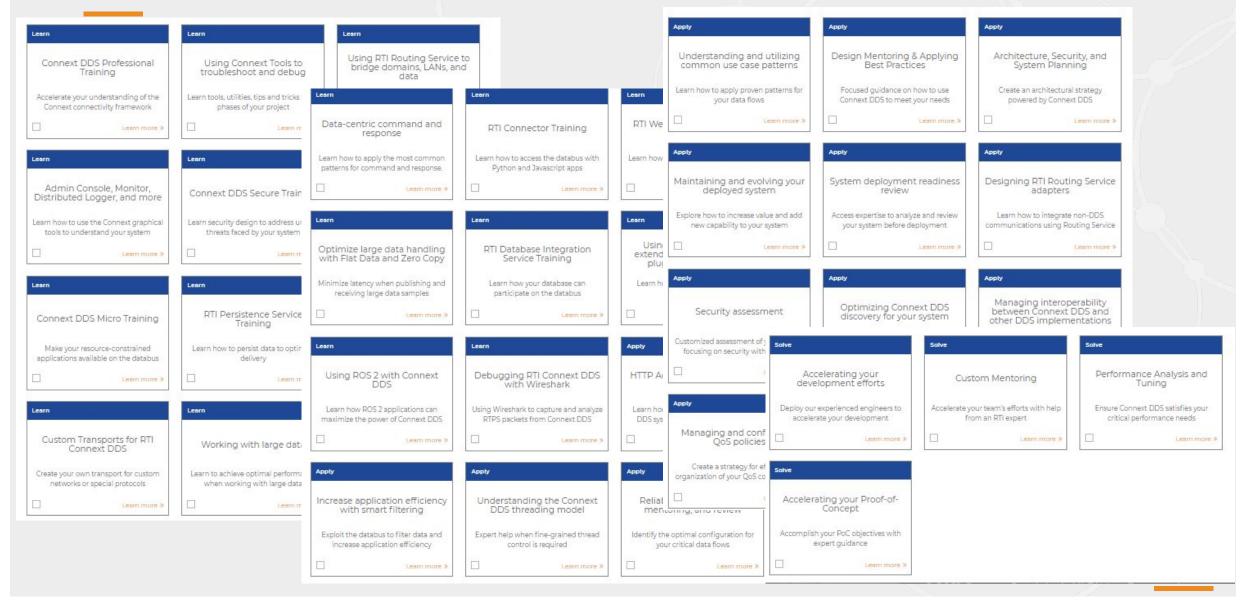

## **RTI Academy**

#### Essential

#### Basic

- Connext Developer & Architect
   Training
- Understanding Connext DDS Secure and Micro
- Over 10 hours of Connext product training

## 40 Xclerators Now Available!!...