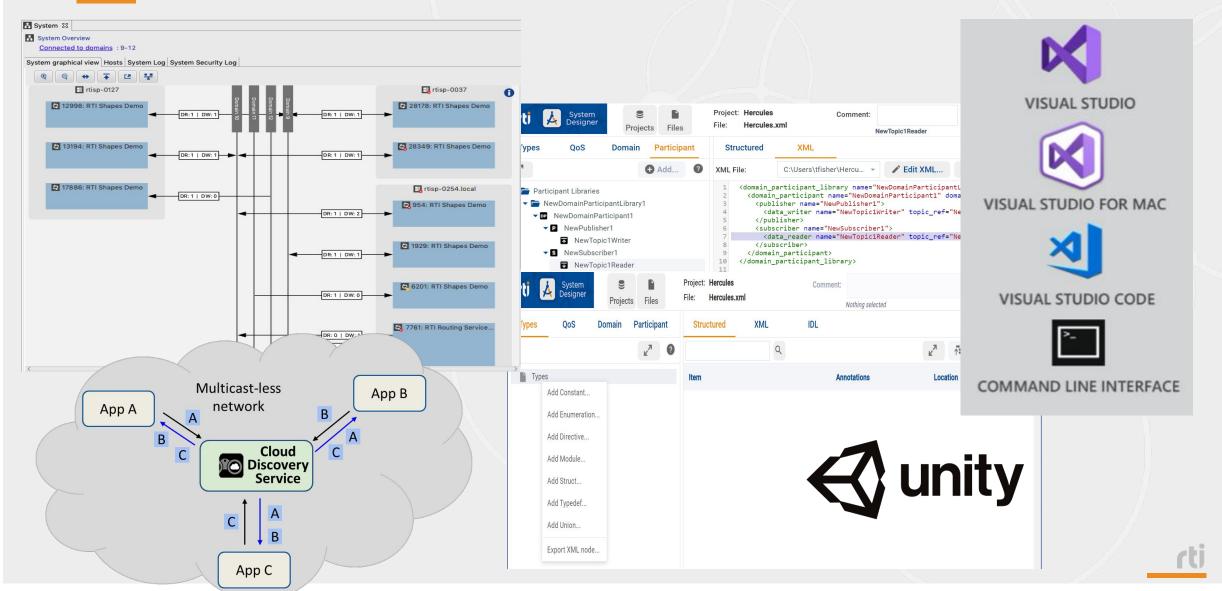

# Introducing Connext Anywhere

**WAN Connectivity** 

to remote endpoints

that is seamless

scalable and

secure

## **Connext Anywhere**

- First software framework to support real-time communication over wide area, mobile and public networks
- Enables remote operation of autonomous systems

**Connext Secure** 

- + Real-Time WAN
  Transport
- + Cloud Discovery ServiceConnext Anywhere

# Connext Anywhere Lets RTI Take On Bigger Things

- Operators farther from the loop
- Analytics & decision support
- Everything as a Service (XaaS)