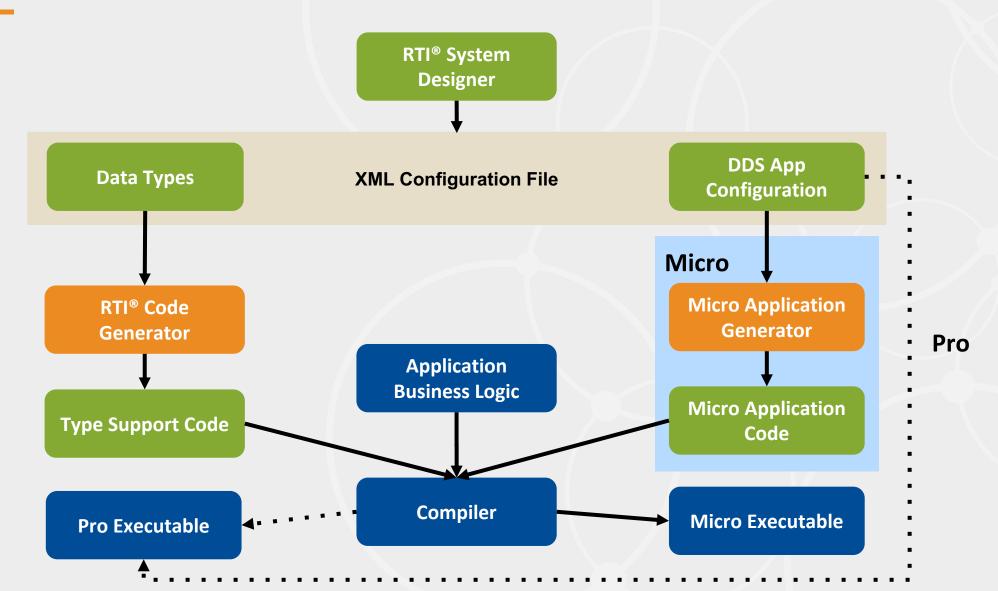

## **Connext DDS Micro + RTI Tools**

Design

### **RTI® System Designer**

Graphically design and configure all the aspects of a Connext DDS distributed system

Develop

#### **RTI®** Code Generator

Simplify Development of Connext DDS Applications

#### **Micro Application Generator**

Decouple application logic and DDS system definition

**Test** 

#### **RTI®** Recording Service

Capture DDS data into permanent storage

## **Development Workflow**