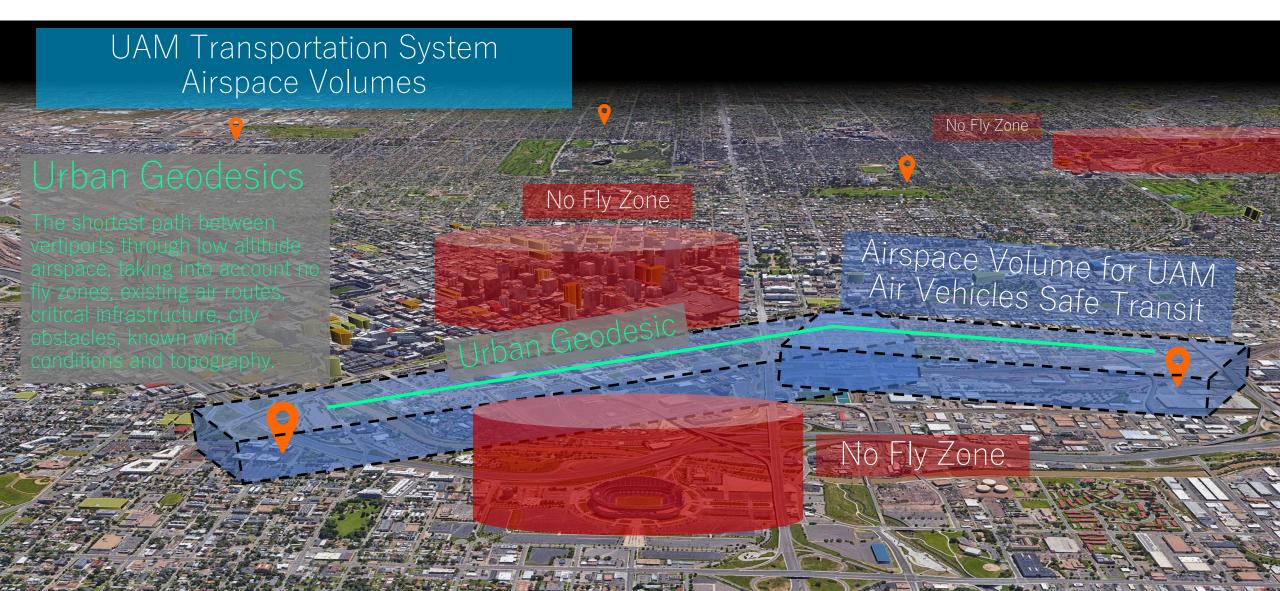

- Who we are.
- Enabling Technologies.
- Airspace Integration Architecture.
- Implementation in Latin America.
- System of Systems Integration.





We've created a New way for cities to expand that disrupts the status quo, resolving these problems while generating new business opportunities.





### Our Infrastructure Networks







### Our Vertiports









#### Traditional Aircraft: Complex.

















### Drone Technology: Simple.







### Urban Air Mobility / Advanced Air Mobility

















































Los Angeles, USA

Bogota, Colombia

Source: "The Case for a Regional UAM Vehicle", by Sergio Cecutta, Partner at SMG Consulting.







Source: "The Case for a Regional UAM Vehicle", by Sergio Cecutta, Partner at SMG Consulting.

























Passenger Vertiport, Bogota





Freight Vertiport, Bogota







Passenger Vertiport, Cartagena

Tourism Business Cases













# System of Systems Integration















### VARON VEHICLES CORPORATION

Ride The Future