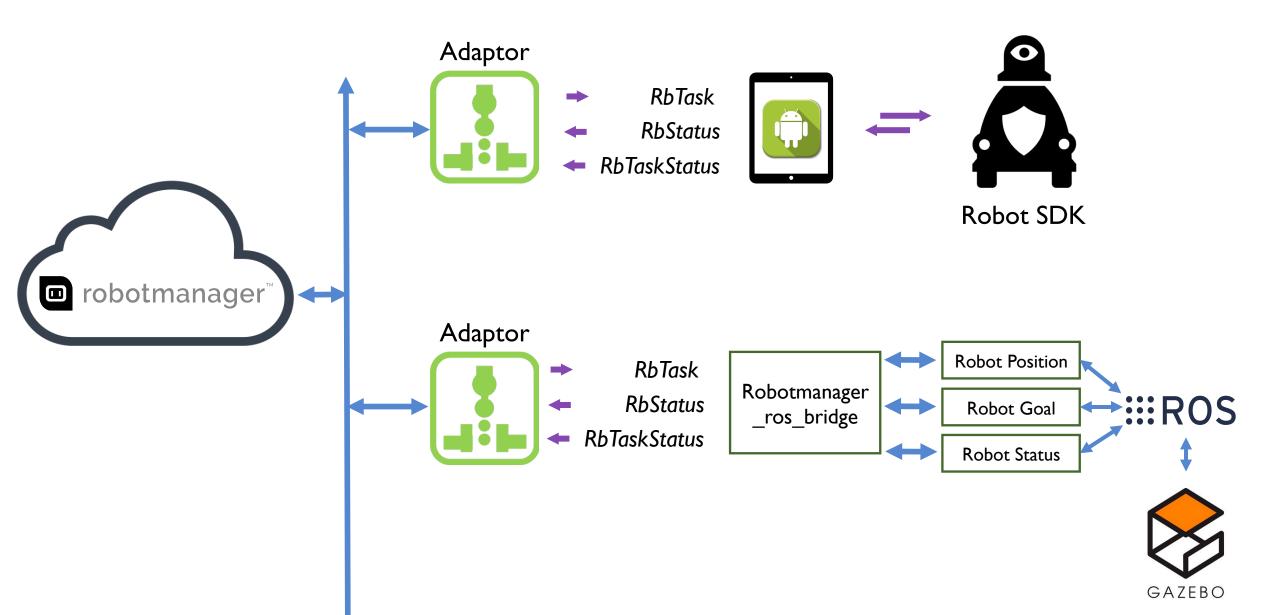

cs

 $HW + (SW + AI) \times Services$ 





Teslasuit & Avatr VR gloves









### Robot Anatomy



### **Eyes**

RGB-D Camera Lidar
Tof Camera Led Display

#### Mouth

Speaker

### **Telepathy**

WiFi UWB 4G/5G



Al Processor Locomotion CPU

Microcontroller

### Ears

Mic array



#### **LIMBS**

Omni-Wheels Wheels
Motor Robot Arms

#### **Sensory**

Wheel Encoder Infrared E-skin
Ultrasound Magnetometer
Humidity Sensor GPS
Inertia sensor



ROS1



### Robot Pub-Sub



### ROS2



### One Robot One App





### **Robot Solutions**



### **Robot Solutions**



### Every robot is an employee

Skills & Capabilities
Job Role
Tasks
ID

























### Connecting to Robotmanager

Software



### Connecting to others



### Scalable Enterprise Robot Solutions



### Quick Start





# Different robots Different apps One solution

















































"AI & Robots will not replace managers, but managers who use AI & robots will replace those who don't."

- robot-support@ncs.com.sg