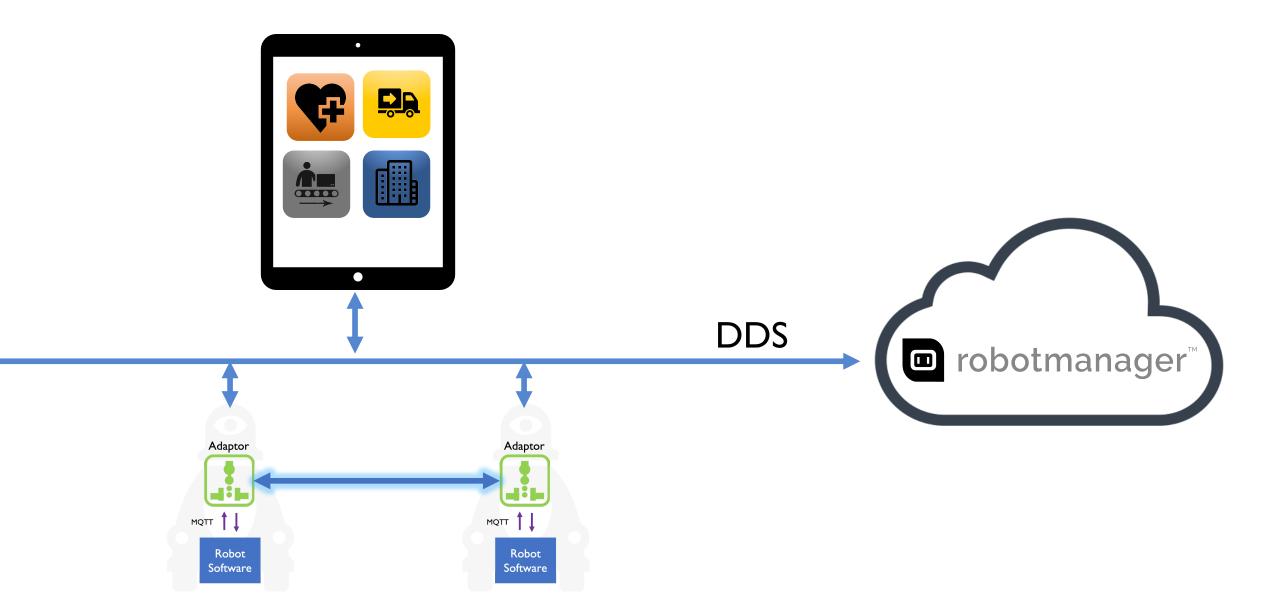

Robotics

 $HW + (SW + AI) \times Services$ 







Robotics

 $HW + (SW + AI) \times Services$ 





Teslasuit & Avatr VR gloves









### Robot Anatomy



### **Eyes**

RGB-D Camera Lidar
Tof Camera Led Display

#### Mouth

Speaker

### **Telepathy**

WiFi UWB 4G/5G



Al Processor Locomotion CPU

Microcontroller

### Ears

Mic array



#### **LIMBS**

Omni-Wheels Wheels
Motor Robot Arms

#### **Sensory**

Wheel Encoder Infrared E-skin
Ultrasound Magnetometer
Humidity Sensor GPS
Inertia sensor



ROS1



### Robot Pub-Sub



### ROS2



### One Robot One App





### **Robot Solutions**



### **Robot Solutions**



### Every robot is an employee

Skills & Capabilities
Job Role
Tasks
ID

























### Connecting to Robotmanager

Software



### Connecting to others



### Scalable Enterprise Robot Solutions



### Quick Start





# Different robots Different apps One solution

















































"AI & Robots will not replace managers, but managers who use AI & robots will replace those who don't."

- robot-support@ncs.com.sg