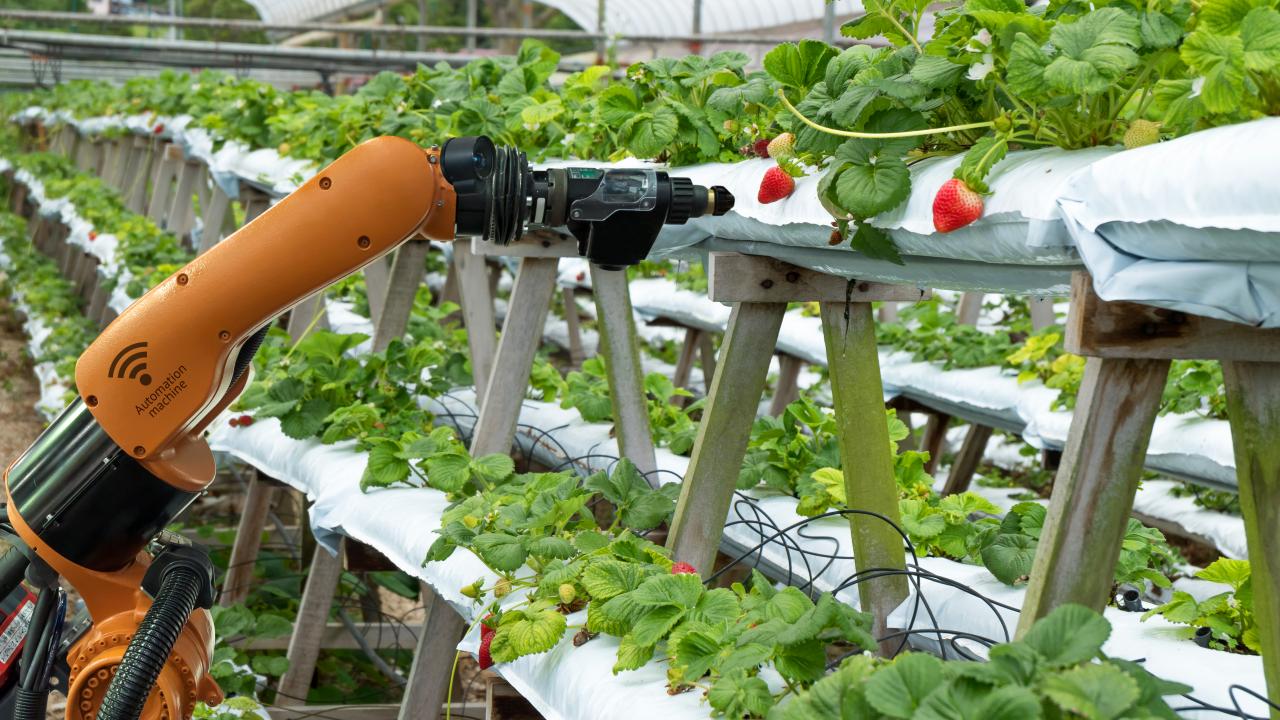

♣ AUG 28, 2019 News: Left Hand Robotics Receives \$3.6M in New Funding - Read Now

THE FIRST SELF-DRIVING OUTDOOR ROBOT TRANSFORMS FROM COMMERCIAL FIELD MOWER TO SNOW CLEARING ROBOT