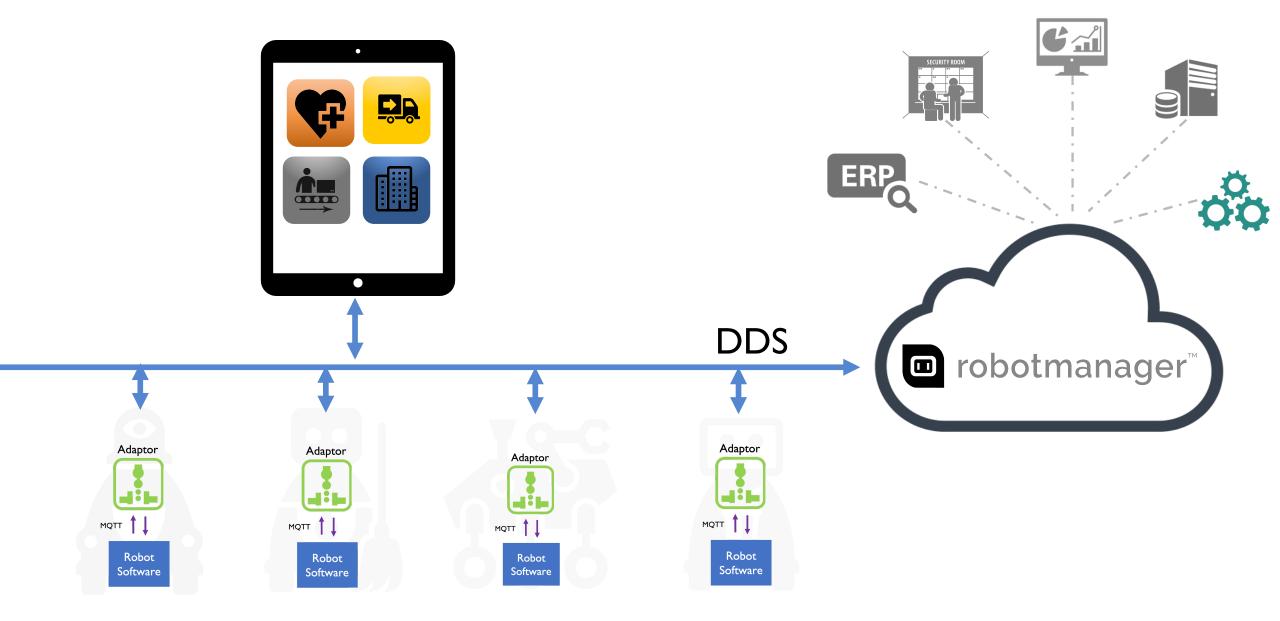

ces$ 







Robotics

 $HW + (SW + AI) \times Services$ 





Teslasuit & Avatr VR gloves









### Robot Anatomy



### **Eyes**

RGB-D Camera Lidar
Tof Camera Led Display

#### Mouth

Speaker

### **Telepathy**

WiFi UWB 4G/5G



Al Processor Locomotion CPU

Microcontroller

### Ears

Mic array



#### **LIMBS**

Omni-Wheels Wheels
Motor Robot Arms

#### **Sensory**

Wheel Encoder Infrared E-skin
Ultrasound Magnetometer
Humidity Sensor GPS
Inertia sensor



ROS1



### Robot Pub-Sub



### ROS2



### One Robot One App





### **Robot Solutions**



### **Robot Solutions**



### Every robot is an employee

Skills & Capabilities
Job Role
Tasks
ID

























### Connecting to Robotmanager

Software



### Connecting to others



### Scalable Enterprise Robot Solutions



### Quick Start





# Different robots Different apps One solution

















































"AI & Robots will not replace managers, but managers who use AI & robots will replace those who don't."

- robot-support@ncs.com.sg