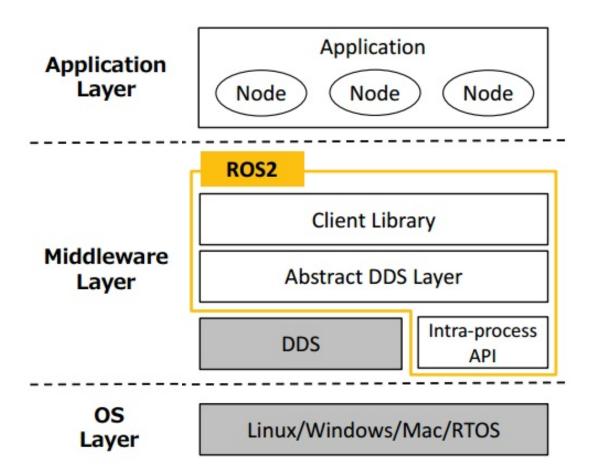

enable the next generation of warehouses.

We're Hiring!

Co-founded by Dr. Jeff Mahler, Prof. Ken Goldberg,
Dr. Stephen McKinley, David Gealy, and Matt Matl
from the <u>Dex-Net Project at UC Berkeley</u>
with offices in Berkeley, California.











Robotics

 $HW + (SW + AI) \times Services$ 







Robotics

 $HW + (SW + AI) \times Services$ 





Teslasuit & Avatr VR gloves









### Robot Anatomy



### **Eyes**

RGB-D Camera Lidar
Tof Camera Led Display

#### Mouth

Speaker

### **Telepathy**

WiFi UWB 4G/5G



Al Processor Locomotion CPU

Microcontroller

### Ears

Mic array



#### **LIMBS**

Omni-Wheels Wheels
Motor Robot Arms

#### **Sensory**

Wheel Encoder Infrared E-skin
Ultrasound Magnetometer
Humidity Sensor GPS
Inertia sensor



ROS1



### Robot Pub-Sub



### ROS2



### One Robot One App





### **Robot Solutions**



### **Robot Solutions**



### Every robot is an employee

Skills & Capabilities
Job Role
Tasks
ID

























### Connecting to Robotmanager

Software



### Connecting to others



### Scalable Enterprise Robot Solutions



### Quick Start





# Different robots Different apps One solution

















































"AI & Robots will not replace managers, but managers who use AI & robots will replace those who don't."

- robot-support@ncs.com.sg