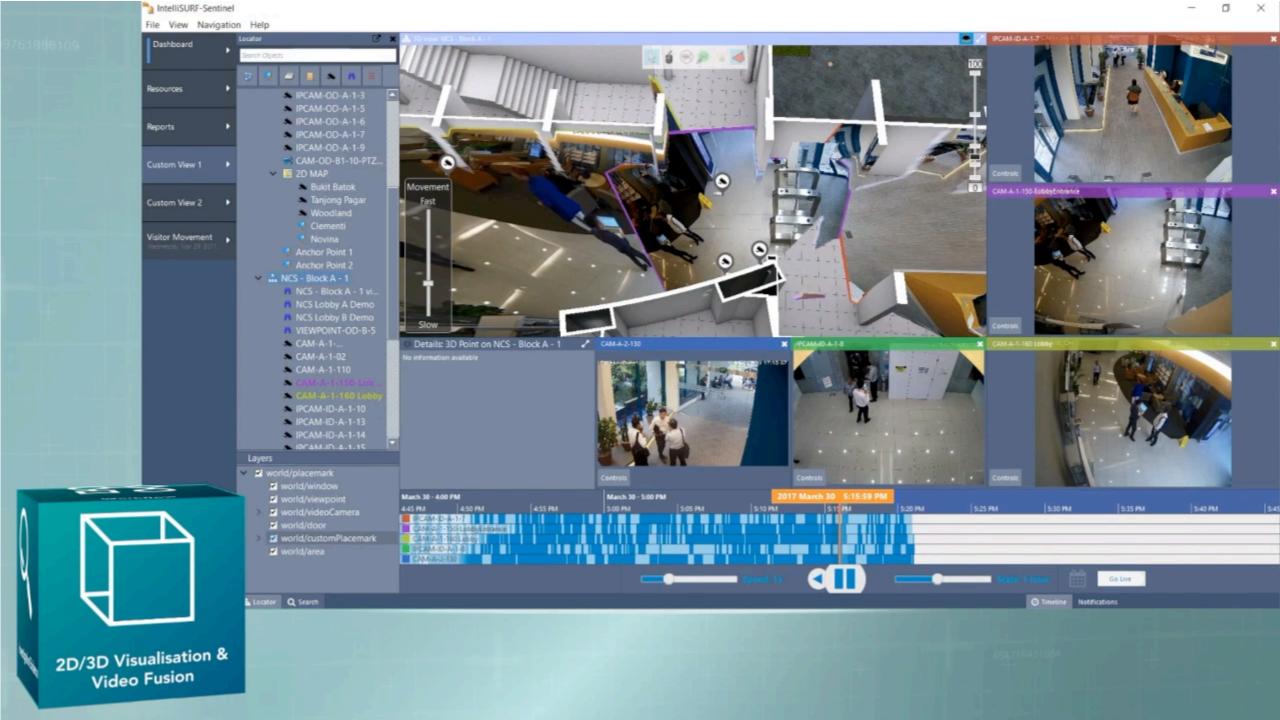

tomy



### **Eyes**

RGB-D Camera Lidar
Tof Camera Led Display

#### Mouth

Speaker

### **Telepathy**

WiFi UWB 4G/5G



Al Processor Locomotion CPU

Microcontroller

### Ears

Mic array



#### **LIMBS**

Omni-Wheels Wheels
Motor Robot Arms

#### **Sensory**

Wheel Encoder Infrared E-skin
Ultrasound Magnetometer
Humidity Sensor GPS
Inertia sensor



ROS1



### Robot Pub-Sub



### ROS2



### One Robot One App





### **Robot Solutions**



### **Robot Solutions**



### Every robot is an employee

Skills & Capabilities
Job Role
Tasks
ID

























### Connecting to Robotmanager

Software



### Connecting to others



### Scalable Enterprise Robot Solutions



### Quick Start





# Different robots Different apps One solution

















































"AI & Robots will not replace managers, but managers who use AI & robots will replace those who don't."

- robot-support@ncs.com.sg