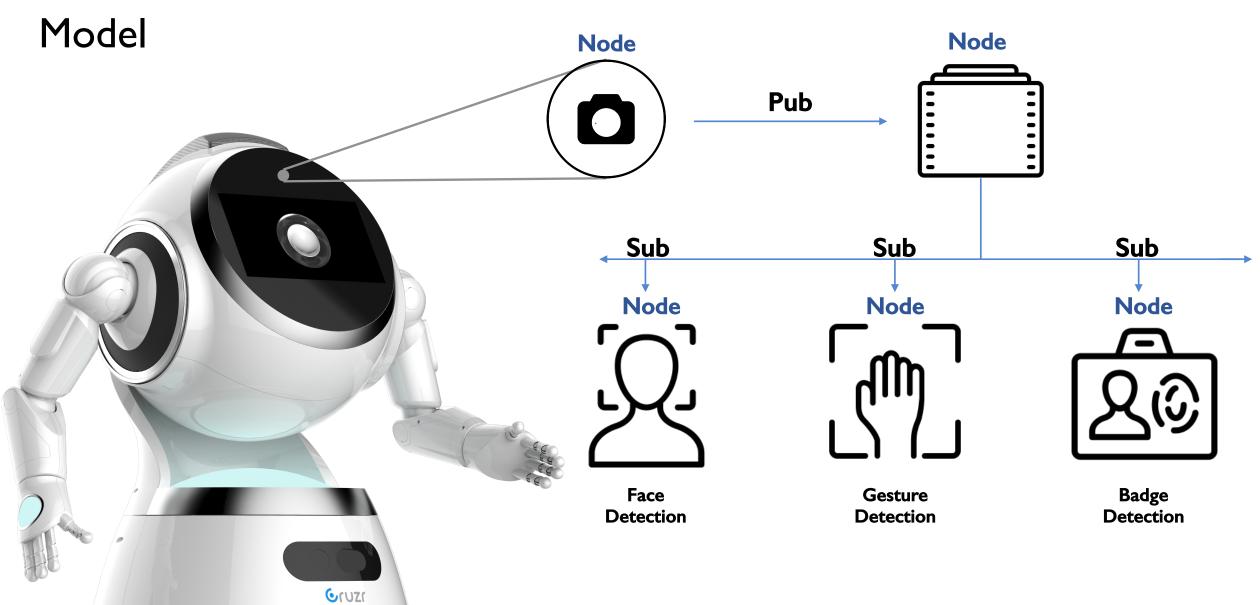

Systems
to enable the next generation of warehouses.

We're Hiring!

Co-founded by Dr. Jeff Mahler, Prof. Ken Goldberg,
Dr. Stephen McKinley, David Gealy, and Matt Matl
from the <u>Dex-Net Project at UC Berkeley</u>
with offices in Berkeley, California.











Robotics

 $HW + (SW + AI) \times Services$ 







Robotics

 $HW + (SW + AI) \times Services$ 





Teslasuit & Avatr VR gloves









### Robot Anatomy



### **Eyes**

RGB-D Camera Lidar
Tof Camera Led Display

#### Mouth

Speaker

### **Telepathy**

WiFi UWB 4G/5G



Al Processor Locomotion CPU

Microcontroller

### Ears

Mic array



#### **LIMBS**

Omni-Wheels Wheels
Motor Robot Arms

#### **Sensory**

Wheel Encoder Infrared E-skin
Ultrasound Magnetometer
Humidity Sensor GPS
Inertia sensor



ROS1



### Robot Pub-Sub



### ROS2



### One Robot One App





### **Robot Solutions**



### **Robot Solutions**



### Every robot is an employee

Skills & Capabilities
Job Role
Tasks
ID

























### Connecting to Robotmanager

Software



### Connecting to others



### Scalable Enterprise Robot Solutions



### Quick Start





# Different robots Different apps One solution

















































"AI & Robots will not replace managers, but managers who use AI & robots will replace those who don't."

- robot-support@ncs.com.sg