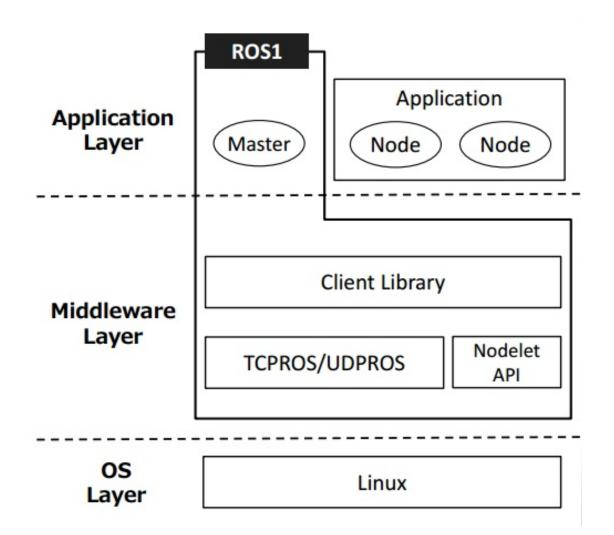

#### **Sensory**

Wheel Encoder Infrared E-skin
Ultrasound Magnetometer
Humidity Sensor GPS
Inertia sensor

ROS1

### Robot Pub-Sub

### ROS2